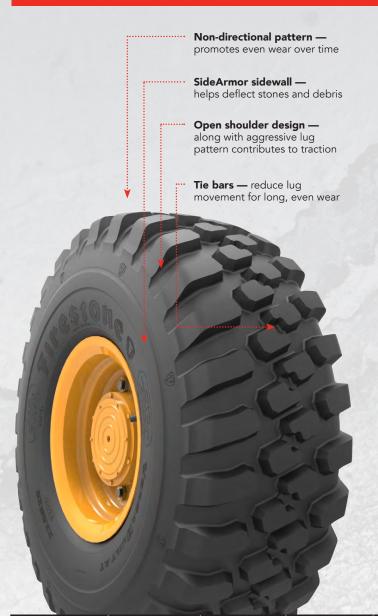

G2, L2

The Firestone VersaBuilt All Traction radial tire is designed to provide serious traction, dependable performance, and versatility in loader and grader applications.

## **MAIN FEATURES**

- Self-cleaning tread pattern designed to provide traction in soft and muddy surfaces
- Tough proprietary compound for long wear life and cut resistance
- Heavy-duty all-steel radial casing